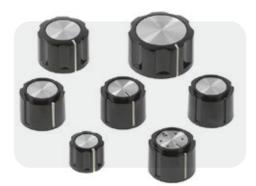

#### **Instrument Control Knobs**

Distinctive knobs for fine tuning special applications. Glossy or satin finish in multiple materials.