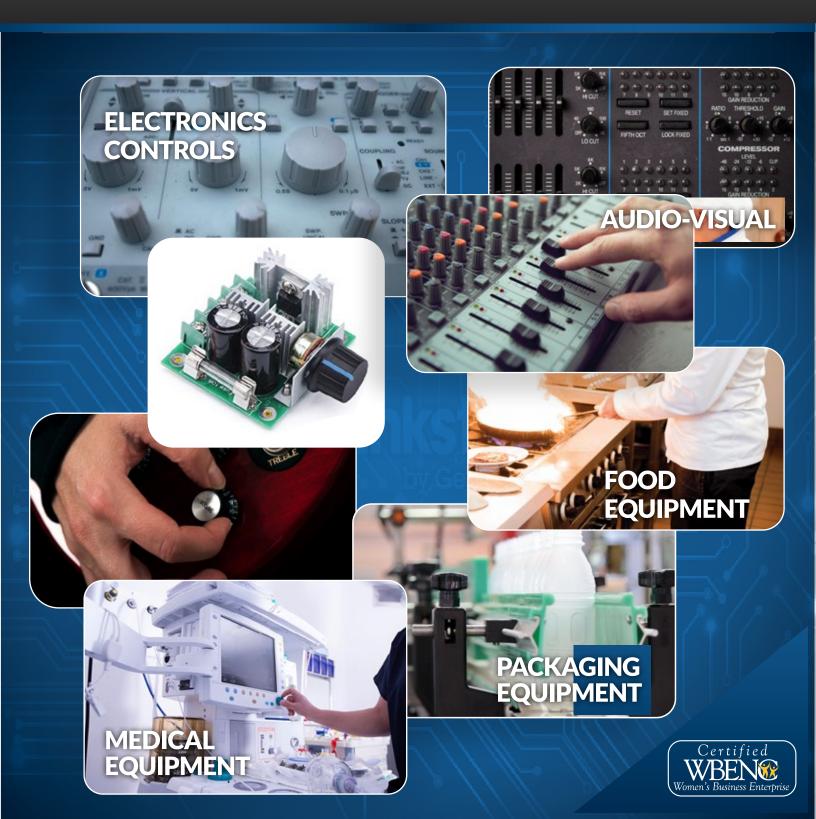

## **ELECTRONIC CONTROL PARTS**

Davies Molding offers a terrific range of control knob variations for multiple industries ranging from electronic controls, industrial automation, food equipment, audio-visual and many more. Standard products are available through distribution partners or design your customized part with our engineering team. Components are made of thermoplastic and thermoset plastic and rubber with molded-in metal fasteners.

- Low Volume for Prototypes
- ► Products Families for Aesthetic Scaling Small, Medium and Large up to 5 sizes

- ► Provide Bagging, Bar Coding And Kitting —per customer requirements
- Range of Mountings for Varying Shaft
  Diameters and Shapes
  English & Metric Diameters,
  D-shafts and Flats, Set Screws, Springs and Press-On Splines
- Decoration & Colors
  Indicator Lines, Colors,
  and Customer Specific Requests