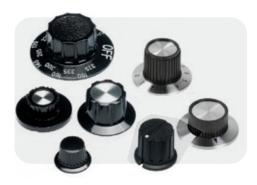

### **Skirted Control Knobs**

Wide range of sizes, shapes, decorative inlays and graphics. Phenolic and nylon to provide nice appearance, strength and heat resistance.

#### **Instrument Control Knobs**

Distinctive knobs for fine tuning special applications. Glossy or satin finish in multiple materials.