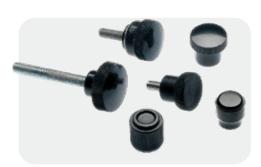

#### **Mini Clamp Knobs**

Solid electrical properties. Available with wide flange female inserts for positive contacts. Also used to tighten down components.