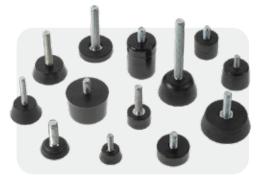

#### Levelers

Adjustable feet and levelers available in plastic or rubber. High heat resistance and anti-skid makes parts versatile in most demanding environments.