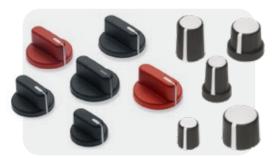

### **Pointer Control Knobs**

Large selection of pointers from crisp lines to soft contours. Choose a finish, shape or design that complements your product.

#### **Instrument Control Knobs**

Distinctive knobs for fine tuning special applications. Glossy or satin finish in multiple materials.